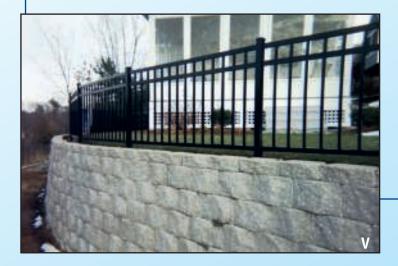

## CONSIDERING AN ORNAMENTAL **ALUMINUM FENCE?**

Ornamental Aluminum Fencing by Arrow Fence is both elegant and maintenance free. It compliments any landscape with the distinctive appearance of traditional wrought iron without the cost and constant up keep. It can be the focal point of your outdoor living space or blend seamlessly into your natural landscape. It is a great choice for beautiful long lasting protection.

### **OUR ORNAMENTAL ALUMINUM SELECTION**