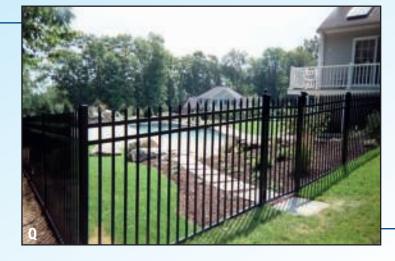

## CONSIDERING AN ORNAMENTAL **ALUMINUM FENCE?**

Ornamental Aluminum Fencing by Arrow Fence is both elegant and maintenance free. It compliments any landscape with the distinctive appearance of traditional wrought iron without the cost and constant up keep. It can be the focal point of your outdoor living space or blend seamlessly into your natural landscape. It is a great choice for beautiful long lasting protection.

### **OUR ORNAMENTAL ALUMINUM SELECTION**