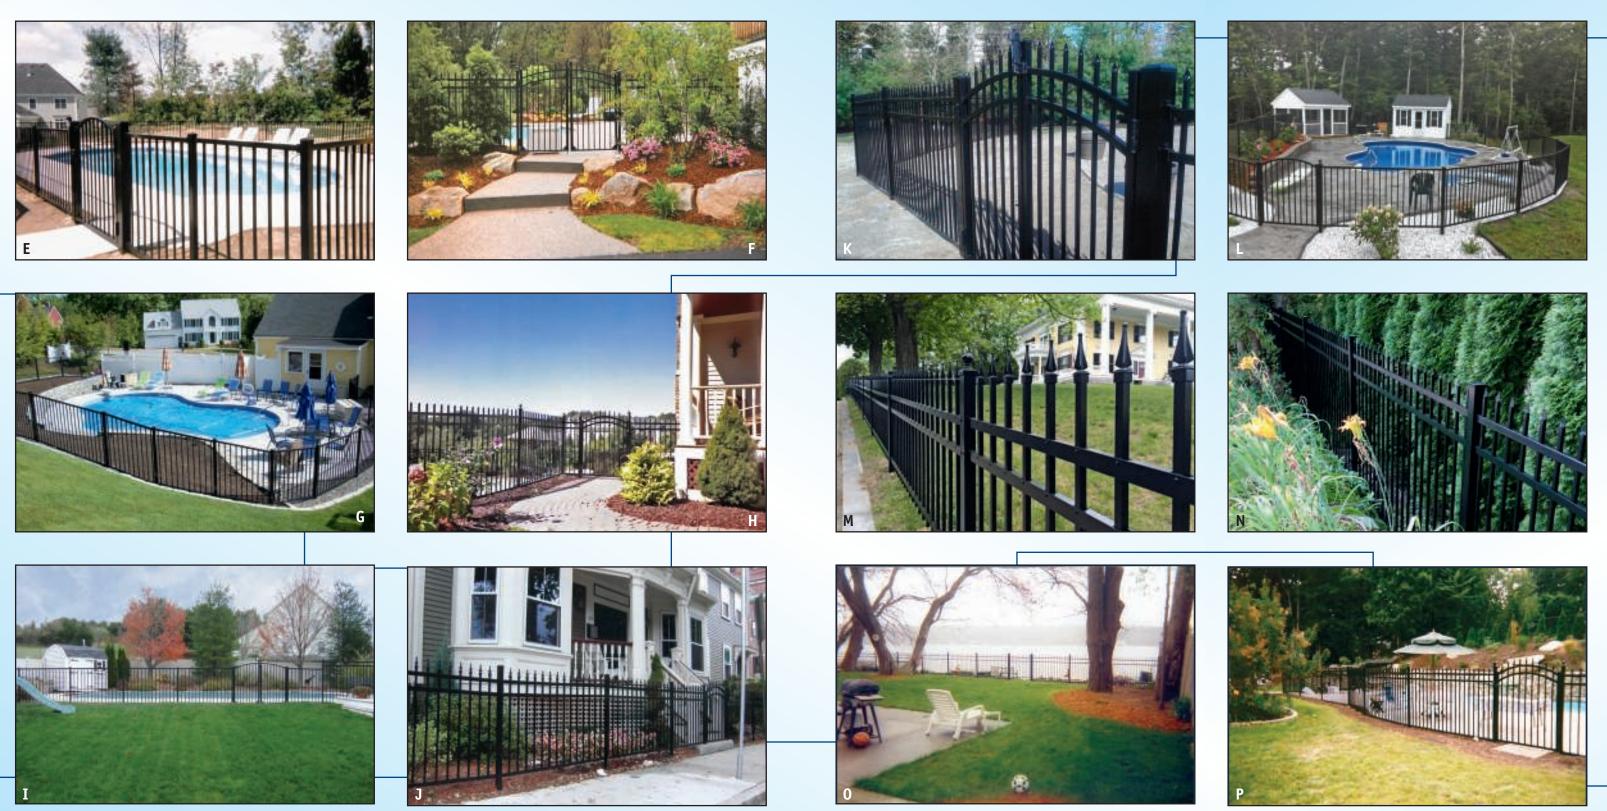

IGHT (South-East) onto South St

**Directions from the South** Take I-495 North toward Lowell At exit 24A, take Ramp (RIGHT) onto US-20 [Lakeside Ave] toward Marlboro Turn RIGHT (South-East) onto South St

#### Directions from the East

Take Route 9 West toward Worcester Turn RIGHT (North) onto Route 85 [Cordaville Rd] Keep STRAIGHT onto Route 85 [Marlboro Rd] Bear RIGHT (North) onto Route 85 [Maple St] Turn LEFT (West) onto South St

**Directions from the West** Take I-290 East toward Shrewsbury / Marlboro At exit 26A, take Ramp (RIGHT) onto I-495 toward I-495 / Cape Cod At exit 24A, take Ramp (RIGHT) onto US-20 [Lakeside Ave] toward US-20 / Marlboro Turn RIGHT (South-East) onto South St



# ARROW FENCE CO. INC.



www.arrowtenceonline.com



### **OUR ORNAMENTAL ALUMINUM SELECTION**





# -ARROW FENCE CO. INC.













www.arrowfenceonline.com | sales@arrowfenceonline.com