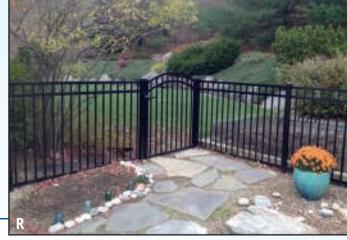

## CONSIDERING AN ORNAMENTAL **ALUMINUM FENCE?**

Ornamental Aluminum Fencing by Arrow Fence is both elegant and maintenance free. It compliments any landscape with the distinctive appearance of traditional wrought iron without the cost and constant up keep. It can be the focal point of your outdoor living space or blend seamlessly into your natural landscape. It is a great choice for beautiful long lasting protection.

### **OUR ORNAMENTAL ALUMINUM SELECTION**