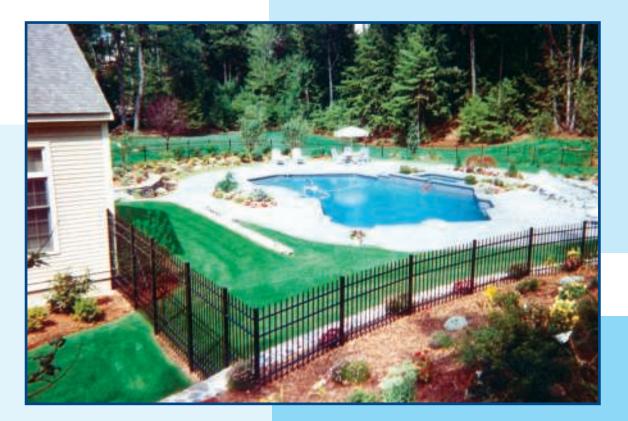

## CONSIDERING AN ORNAMENTAL **ALUMINUM FENCE?**

Ornamental Aluminum Fencing by Arrow Fence is both elegant and maintenance free. It compliments any landscape with the distinctive appearance of traditional wrought iron without the cost and constant up keep. It can be the focal point of your outdoor living space or blend seamlessly into your natural landscape. It is a great choice for beautiful long lasting protection.

### **OUR ORNAMENTAL ALUMINUM SELECTION**