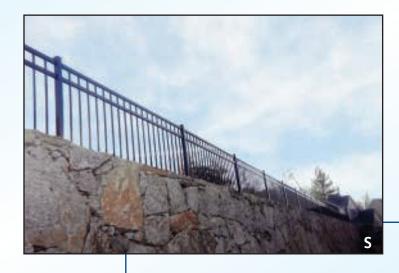

## CONSIDERING AN ORNAMENTAL **ALUMINUM FENCE?**

Ornamental Aluminum Fencing by Arrow Fence is both elegant and maintenance free. It compliments any landscape with the distinctive appearance of traditional wrought iron without the cost and constant up keep. It can be the focal point of your outdoor living space or blend seamlessly into your natural landscape. It is a great choice for beautiful long lasting protection.

### **OUR ORNAMENTAL ALUMINUM SELECTION**