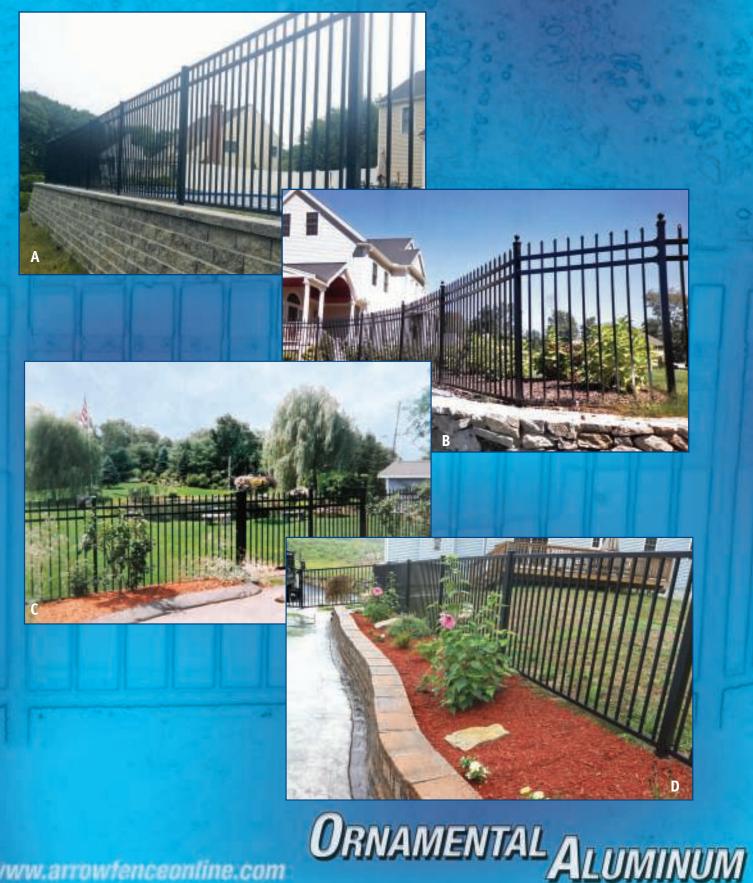

xit 24A, take Ramp (RIGHT) onto US-20 [Lakeside Ave] toward Marlboro Turn RIGHT (South-East) onto South St

**Directions from the South** Take I-495 North toward Lowell At exit 24A, take Ramp (RIGHT) onto US-20 [Lakeside Ave] toward Marlboro Turn RIGHT (South-East) onto South St

#### Directions from the East

Take Route 9 West toward Worcester Turn RIGHT (North) onto Route 85 [Cordaville Rd] Keep STRAIGHT onto Route 85 [Marlboro Rd] Bear RIGHT (North) onto Route 85 [Maple St] Turn LEFT (West) onto South St

**Directions from the West** Take I-290 East toward Shrewsbury / Marlboro At exit 26A, take Ramp (RIGHT) onto I-495 toward I-495 / Cape Cod At exit 24A, take Ramp (RIGHT) onto US-20 [Lakeside Ave] toward US-20 / Marlboro Turn RIGHT (South-East) onto South St



# ARROW FENCE CO. INC.



www.arrowtenceonline.com



### **OUR ORNAMENTAL ALUMINUM SELECTION**





# -ARROW FENCE CO. INC.













www.arrowfenceonline.com | sales@arrowfenceonline.com