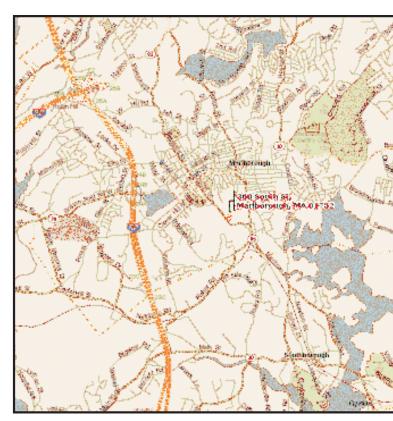

## **ARROW FENCE CO. INC.**

360 South Street, Marlboro, MA 01752 Phone 508.485.3334 Fax 508.460.3869 www.arrowfenceonline.com

Directions from the North Take I-495 South toward Marlboro At exit 24A, take Ramp (RIGHT) onto US-20 [Lakeside Ave] toward Marlboro Turn RIGHT (South-East) onto South St

**Directions from the South** Take I-495 North toward Lowell At exit 24A, take Ramp (RIGHT) onto US-20 [Lakeside Ave] toward Marlboro Turn RIGHT (South-East) onto South St

#### Directions from the East

Take Route 9 West toward Worcester Turn RIGHT (North) onto Route 85 [Cordaville Rd] Keep STRAIGHT onto Route 85 [Marlboro Rd] Bear RIGHT (North) onto Route 85 [Maple St] Turn LEFT (West) onto South St

**Directions from the West** Take I-290 East toward Shrewsbury / Marlboro At exit 26A, take Ramp (RIGHT) onto I-495 toward I-495 / Cape Cod At exit 24A, take Ramp (RIGHT) onto US-20 [Lakeside Ave] toward US-20 / Marlboro Turn RIGHT (South-East) onto South St