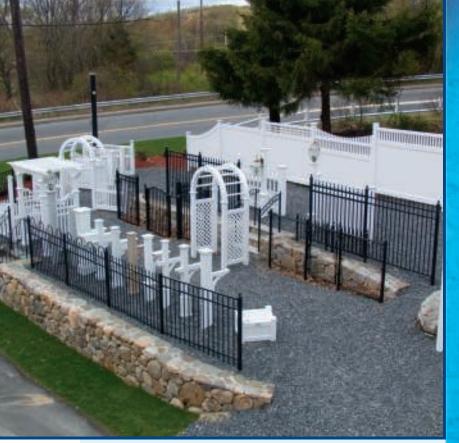

## CONSIDERING AN ORNAMENTAL **ALUMINUM FENCE?**

Ornamental Aluminum Fencing by Arrow Fence is both elegant and maintenance free. It compliments any landscape with the distinctive appearance of traditional wrought iron without the cost and constant up keep. It can be the focal point of your outdoor living space or blend seamlessly into your natural landscape. It is a great choice for beautiful long lasting protection.