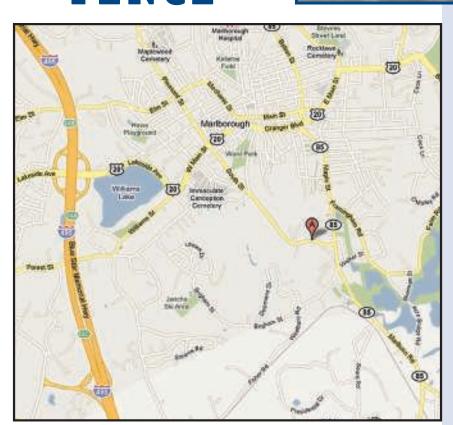

### **←**ARROW FENCE CO. INC. ←

360 South Street, Marlboro, MA 01752
Phone 508.485.3334 Fax 508.460.3869
www.arrowfenceonline.com

Take I-495 South toward Marlboro
At exit 24A, take Ramp (RIGHT) onto US-20
[Lakeside Ave] toward Marlboro
Turn RIGHT (South-East) onto South St

#### Directions from the South

Take I-495 North toward Lowell
At exit 24A, take Ramp (RIGHT) onto US-20
[Lakeside Ave] toward Marlboro
Turn RIGHT (South-East) onto South St

#### **Directions from the East**

Take Route 9 West toward Worcester
Turn RIGHT (North) onto Route 85 [Cordaville Rd]
Keep STRAIGHT onto Route 85 [Marlboro Rd]
Bear RIGHT (North) onto Route 85 [Maple St]
Turn LEFT (West) onto South St

#### **Directions from the West**

Take I-290 East toward Shrewsbury / Marlboro
At exit 26A, take Ramp (RIGHT) onto I-495
toward I-495 / Cape Cod
At exit 24A, take Ramp (RIGHT) onto US-20
[Lakeside Ave] toward US-20 / Marlboro
Turn RIGHT (South-East) onto South St