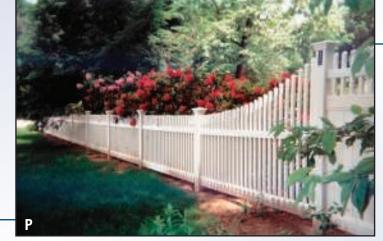

o South St

#### **Directions from the East**

Take Route 9 West toward Worcester
Turn RIGHT (North) onto Route 85 [Cordaville Rd]
Keep STRAIGHT onto Route 85 [Marlboro Rd]
Bear RIGHT (North) onto Route 85 [Maple St]
Turn LEFT (West) onto South St

#### **Directions from the West**

Take I-290 East toward Shrewsbury / Marlboro
At exit 26A, take Ramp (RIGHT) onto I-495
toward I-495 / Cape Cod
At exit 24A, take Ramp (RIGHT) onto US-20
[Lakeside Ave] toward US-20 / Marlboro
Turn RIGHT (South-East) onto South St



## ARROW FENCE CO. INC.





www.arrowfenceonline.com

### **OUR VINYL FENCE SELECTION**

### COMPARE

**OUR** 

# QUALITY

Sections, posts and pickets are mortised jointed for a finished look and unprecedented strength. No brackets or hangers here.



# ARROW FENCE CO. INC.





























www.arrowfenceonline.com | sales@arrowfenceonline.com