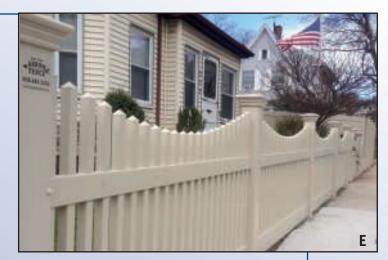

South St

#### **Directions from the East**

Take Route 9 West toward Worcester
Turn RIGHT (North) onto Route 85 [Cordaville Rd]
Keep STRAIGHT onto Route 85 [Marlboro Rd]
Bear RIGHT (North) onto Route 85 [Maple St]
Turn LEFT (West) onto South St

#### **Directions from the West**

Take I-290 East toward Shrewsbury / Marlboro
At exit 26A, take Ramp (RIGHT) onto I-495
toward I-495 / Cape Cod
At exit 24A, take Ramp (RIGHT) onto US-20
[Lakeside Ave] toward US-20 / Marlboro
Turn RIGHT (South-East) onto South St



## ARROW FENCE CO. INC.





www.arrowfenceonline.com

### **OUR VINYL FENCE SELECTION**

### COMPARE

**OUR** 

# QUALITY

Sections, posts and pickets are mortised jointed for a finished look and unprecedented strength. No brackets or hangers here.



# ARROW FENCE CO. INC.





























www.arrowfenceonline.com | sales@arrowfenceonline.com