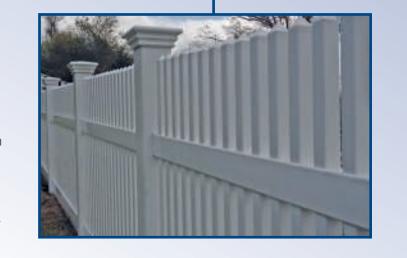

# QUALITY

Sections, posts and pickets are mortised jointed for a finished look and unprecedented strength. No brackets or hangers here.