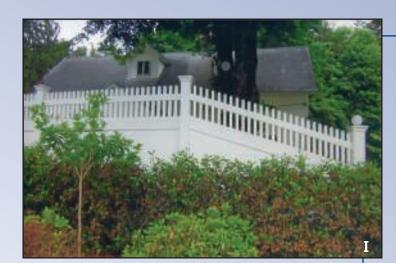

t) onto South St

#### **Directions from the East**

Take Route 9 West toward Worcester
Turn RIGHT (North) onto Route 85 [Cordaville Rd]
Keep STRAIGHT onto Route 85 [Marlboro Rd]
Bear RIGHT (North) onto Route 85 [Maple St]
Turn LEFT (West) onto South St

#### **Directions from the West**

Take I-290 East toward Shrewsbury / Marlboro
At exit 26A, take Ramp (RIGHT) onto I-495
toward I-495 / Cape Cod
At exit 24A, take Ramp (RIGHT) onto US-20
[Lakeside Ave] toward US-20 / Marlboro
Turn RIGHT (South-East) onto South St



## ARROW FENCE CO. INC.





www.arrowfenceonline.com

### **OUR VINYL FENCE SELECTION**

### COMPARE

**OUR** 

# QUALITY

Sections, posts and pickets are mortised jointed for a finished look and unprecedented strength. No brackets or hangers here.



# ARROW FENCE CO. INC.





























www.arrowfenceonline.com | sales@arrowfenceonline.com