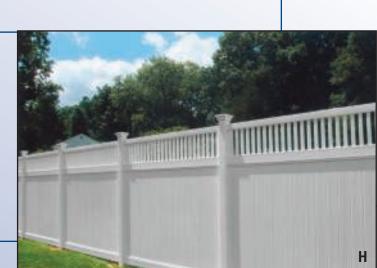

h St

#### **Directions from the East**

Take Route 9 West toward Worcester
Turn RIGHT (North) onto Route 85 [Cordaville Rd]
Keep STRAIGHT onto Route 85 [Marlboro Rd]
Bear RIGHT (North) onto Route 85 [Maple St]
Turn LEFT (West) onto South St

#### **Directions from the West**

Take I-290 East toward Shrewsbury / Marlboro
At exit 26A, take Ramp (RIGHT) onto I-495
toward I-495 / Cape Cod
At exit 24A, take Ramp (RIGHT) onto US-20
[Lakeside Ave] toward US-20 / Marlboro
Turn RIGHT (South-East) onto South St



## ARROW FENCE CO. INC.





www.arrowfenceonline.com

### **OUR VINYL FENCE SELECTION**

### COMPARE

**OUR** 

# QUALITY

Sections, posts and pickets are mortised jointed for a finished look and unprecedented strength. No brackets or hangers here.



# ARROW FENCE CO. INC.





























www.arrowfenceonline.com | sales@arrowfenceonline.com