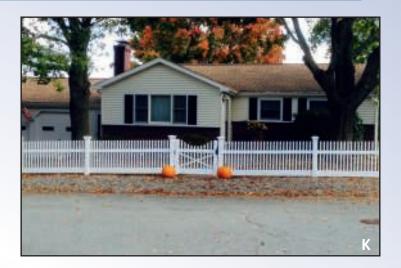

St

#### **Directions from the East**

Take Route 9 West toward Worcester
Turn RIGHT (North) onto Route 85 [Cordaville Rd]
Keep STRAIGHT onto Route 85 [Marlboro Rd]
Bear RIGHT (North) onto Route 85 [Maple St]
Turn LEFT (West) onto South St

#### **Directions from the West**

Take I-290 East toward Shrewsbury / Marlboro
At exit 26A, take Ramp (RIGHT) onto I-495
toward I-495 / Cape Cod
At exit 24A, take Ramp (RIGHT) onto US-20
[Lakeside Ave] toward US-20 / Marlboro
Turn RIGHT (South-East) onto South St



## ARROW FENCE CO. INC.





www.arrowfenceonline.com

### **OUR VINYL FENCE SELECTION**

### COMPARE

**OUR** 

# QUALITY

Sections, posts and pickets are mortised jointed for a finished look and unprecedented strength. No brackets or hangers here.



# ARROW FENCE CO. INC.





























www.arrowfenceonline.com | sales@arrowfenceonline.com