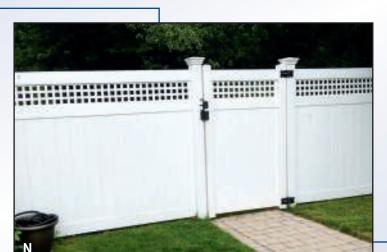

### **OUR VINYL FENCE SELECTION**

### WHY USE OUR VINYL FENCING?

It is the perfect combination of artistry, durability, & functionality.

- 5" X 5" posts available with a variety of toppers
- 8' wide panels
- Reinforced metal channel
- Mortise construction
- All posts dug to appropriate depth
- Wood and steel inserts for added rigidity when applicable
- Custom gates (no prefab)
- Capability of custom heights and designs
- Tan or Grey accent boards available on some styles