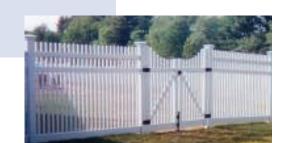

### WHY USE OUR VINYL FENCING?

It is the perfect combination of artistry, durability, & functionality.

- 5" X 5" posts available with a variety of toppers
- 8' wide panels
- Reinforced metal channel
- Mortise construction
- All posts dug to appropriate depth
- Wood and steel inserts for added rigidity when applicable
- Custom gates (no prefab)
- Capability of custom heights and designs
- Tan or Grey accent boards available on some styles

### **OUR VINYL FENCE SELECTION**