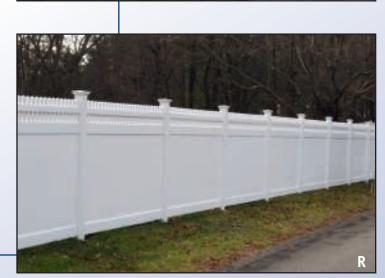

### **OUR VINYL FENCE SELECTION**

### WHY USE OUR VINYL FENCING?

It is the perfect combination of artistry, durability, & functionality.

- 5" X 5" posts available with a variety of toppers
- 8' wide panels
- Reinforced metal channel
- Mortise construction
- All posts dug to appropriate depth
- Wood and steel inserts for added rigidity when applicable
- Custom gates (no prefab)
- Capability of custom heights and designs
- Tan or Grey accent boards available on some styles