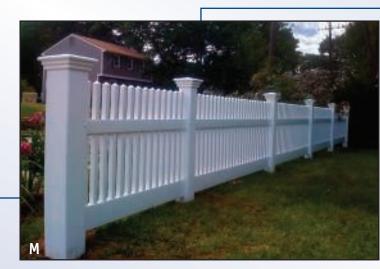

### **OUR VINYL FENCE SELECTION**

### WHY USE OUR VINYL FENCING?

It is the perfect combination of artistry, durability, & functionality.

- 5" X 5" posts available with a variety of toppers
- 8' wide panels
- Reinforced metal channel
- Mortise construction
- All posts dug to appropriate depth
- Wood and steel inserts for added rigidity when applicable
- Custom gates (no prefab)
- Capability of custom heights and designs
- Tan or Grey accent boards available on some styles