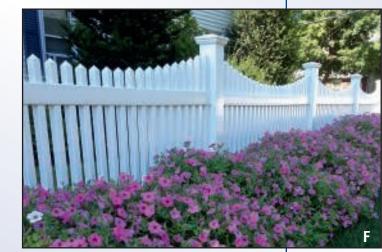

uth St

#### **Directions from the East**

Take Route 9 West toward Worcester
Turn RIGHT (North) onto Route 85 [Cordaville Rd]
Keep STRAIGHT onto Route 85 [Marlboro Rd]
Bear RIGHT (North) onto Route 85 [Maple St]
Turn LEFT (West) onto South St

#### **Directions from the West**

Take I-290 East toward Shrewsbury / Marlboro
At exit 26A, take Ramp (RIGHT) onto I-495
toward I-495 / Cape Cod
At exit 24A, take Ramp (RIGHT) onto US-20
[Lakeside Ave] toward US-20 / Marlboro
Turn RIGHT (South-East) onto South St



## ARROW FENCE CO. INC.





www.arrowfenceonline.com

### **OUR VINYL FENCE SELECTION**

### COMPARE

**OUR** 

# QUALITY

Sections, posts and pickets are mortised jointed for a finished look and unprecedented strength. No brackets or hangers here.



# ARROW FENCE CO. INC.





























www.arrowfenceonline.com | sales@arrowfenceonline.com