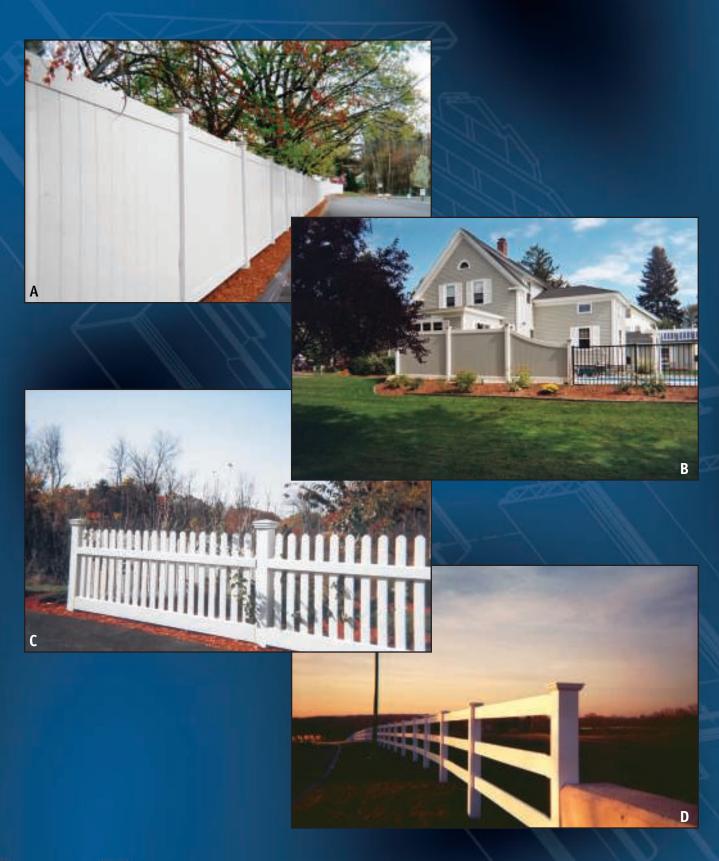

### **OUR VINYL FENCE SELECTION**

### WHY USE OUR VINYL FENCING?

It is the perfect combination of artistry, durability, & functionality.

- 5" X 5" posts available with a variety of toppers
- 8' wide panels
- Reinforced metal channel
- Mortise construction
- All posts dug to appropriate depth
- Wood and steel inserts for added rigidity when applicable
- Custom gates (no prefab)
- Capability of custom heights and designs
- Tan or Grey accent boards available on some styles