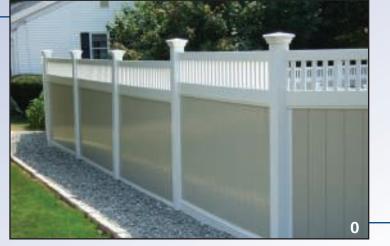

nto South St

#### **Directions from the East**

Take Route 9 West toward Worcester
Turn RIGHT (North) onto Route 85 [Cordaville Rd]
Keep STRAIGHT onto Route 85 [Marlboro Rd]
Bear RIGHT (North) onto Route 85 [Maple St]
Turn LEFT (West) onto South St

#### **Directions from the West**

Take I-290 East toward Shrewsbury / Marlboro
At exit 26A, take Ramp (RIGHT) onto I-495
toward I-495 / Cape Cod
At exit 24A, take Ramp (RIGHT) onto US-20
[Lakeside Ave] toward US-20 / Marlboro
Turn RIGHT (South-East) onto South St



## ARROW FENCE CO. INC.





www.arrowfenceonline.com

### **OUR VINYL FENCE SELECTION**

### COMPARE

**OUR** 

# QUALITY

Sections, posts and pickets are mortised jointed for a finished look and unprecedented strength. No brackets or hangers here.



# ARROW FENCE CO. INC.





























www.arrowfenceonline.com | sales@arrowfenceonline.com