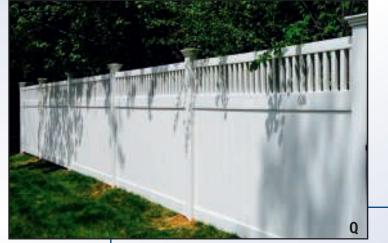

### **OUR VINYL FENCE SELECTION**

### WHY USE OUR VINYL FENCING?

It is the perfect combination of artistry, durability, & functionality.

- 5" X 5" posts available with a variety of toppers
- 8' wide panels
- Reinforced metal channel
- Mortise construction
- All posts dug to appropriate depth
- Wood and steel inserts for added rigidity when applicable
- Custom gates (no prefab)
- Capability of custom heights and designs
- Tan or Grey accent boards available on some styles