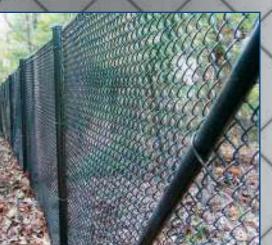

At exit 24A, take Ramp (RIGHT) onto US-20 [Lakeside Ave] toward Marlboro

## **Directions from the South**

Turn RIGHT (South-East) onto South St

Take I-495 North toward Lowell At exit 24A, take Ramp (RIGHT) onto US-20 [Lakeside Ave] toward Marlboro Turn RIGHT (South-East) onto South St

## **Directions from the East**

Take Route 9 West toward Worcester Turn RIGHT (North) onto Route 85 [Cordaville Rd] Keep STRAIGHT onto Route 85 [Marlboro Rd] Bear RIGHT (North) onto Route 85 [Maple St] Turn LEFT (West) onto South St

## **Directions from the West**

Take I-290 East toward Shrewsbury / Marlboro At exit 26A, take Ramp (RIGHT) onto I-495 toward I-495 / Cape Cod At exit 24A, take Ramp (RIGHT) onto US-20 [Lakeside Ave] toward US-20 / Marlboro Turn RIGHT (South-East) onto South St















# -ARROW FENCE CO. INC.



















## www.arrowfenceonline.com | sales@arrowfenceonline.com