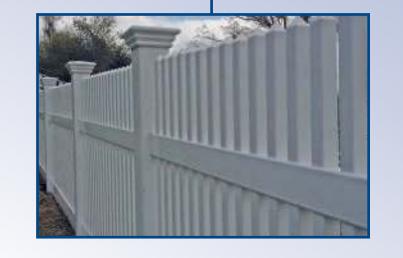

## **OUR** QUALITY

Sections, posts and pickets are mortised jointed for a finished look and unprecedented strength. No brackets or hangers here.