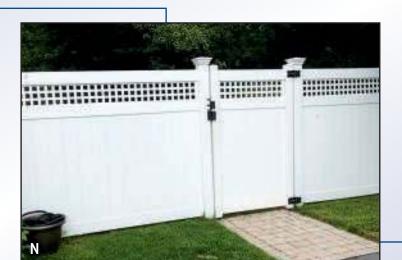

### **OUR VINYL FENCE SELECTION**

### WHY USE OUR VINYL FENCING?

It is the perfect combination of artistry, durability, & functionality.

- 5" X 5" posts available with a variety of toppers
- 8' wide panels
- Reinforced metal channel
- Mortise construction
- All posts dug to appropriate depth
- Wood and steel inserts for added rigidity when applicable
- Custom gates (no prefab)
- Capability of custom heights and designs
- Tan or Grey accent boards available on some styles