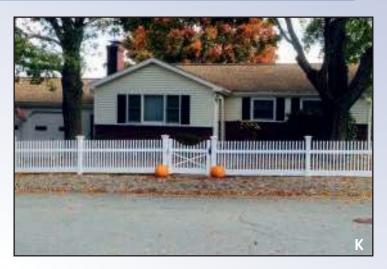

### **OUR VINYL FENCE SELECTION**

### WHY USE OUR VINYL FENCING?

It is the perfect combination of artistry, durability, & functionality.

- 5" X 5" posts available with a variety of toppers
- 8' wide panels
- Reinforced metal channel
- Mortise construction
- All posts dug to appropriate depth
- Wood and steel inserts for added rigidity when applicable
- Custom gates (no prefab)
- Capability of custom heights and designs
- Tan or Grey accent boards available on some styles