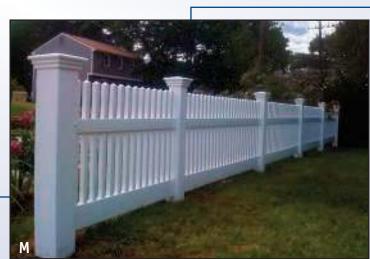

### **OUR VINYL FENCE SELECTION**

### WHY USE OUR VINYL FENCING?

It is the perfect combination of artistry, durability, & functionality.

- 5" X 5" posts available with a variety of toppers
- 8' wide panels
- Reinforced metal channel
- Mortise construction
- All posts dug to appropriate depth
- Wood and steel inserts for added rigidity when applicable
- Custom gates (no prefab)
- Capability of custom heights and designs
- Tan or Grey accent boards available on some styles