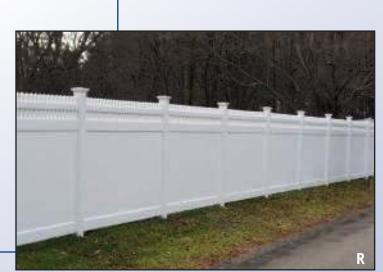

### **OUR VINYL FENCE SELECTION**

### WHY USE OUR VINYL FENCING?

It is the perfect combination of artistry, durability, & functionality.

- 5" X 5" posts available with a variety of toppers
- 8' wide panels
- Reinforced metal channel
- Mortise construction
- All posts dug to appropriate depth
- Wood and steel inserts for added rigidity when applicable
- Custom gates (no prefab)
- Capability of custom heights and designs
- Tan or Grey accent boards available on some styles