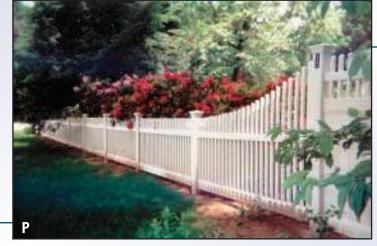

#### **Directions from the East**

Take Route 9 West toward Worcester Turn RIGHT (North) onto Route 85 [Cordaville Rd] Keep STRAIGHT onto Route 85 [Marlboro Rd] Bear RIGHT (North) onto Route 85 [Maple St] Turn LEFT (West) onto South St

#### **Directions from the West**

Take I-290 East toward Shrewsbury / Marlboro At exit 26A, take Ramp (RIGHT) onto I-495 toward I-495 / Cape Cod At exit 24A, take Ramp (RIGHT) onto US-20 [Lakeside Ave] toward US-20 / Marlboro Turn RIGHT (South-East) onto South St



## ARROW FENCE CO. INC.



VINYL FENCES

www.arrowfenceonline.com

### **OUR VINYL FENCE SELECTION**

### COMPARE

## **OUR** QUALITY

Sections, posts and pickets are mortised jointed for a finished look and unprecedented strength. No brackets or hangers here.



# ARROW FENCE CO. INC.





























www.arrowfenceonline.com | sales@arrowfenceonline.com