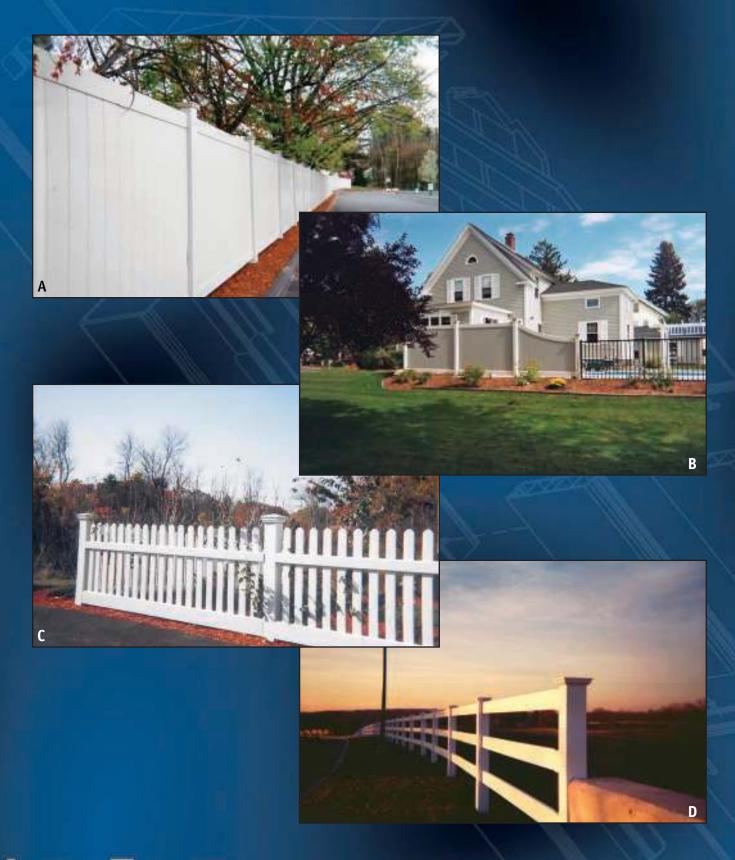

p (RIGHT) onto US-20 [Lakeside Ave] toward Marlboro Turn RIGHT (South-East) onto South St

#### **Directions from the South**

Take I-495 North toward Lowell At exit 24A, take Ramp (RIGHT) onto US-20 [Lakeside Ave] toward Marlboro Turn RIGHT (South-East) onto South St

#### **Directions from the East**

Take Route 9 West toward Worcester Turn RIGHT (North) onto Route 85 [Cordaville Rd] Keep STRAIGHT onto Route 85 [Marlboro Rd] Bear RIGHT (North) onto Route 85 [Maple St] Turn LEFT (West) onto South St

#### **Directions from the West**

Take I-290 East toward Shrewsbury / Marlboro At exit 26A, take Ramp (RIGHT) onto I-495 toward I-495 / Cape Cod At exit 24A, take Ramp (RIGHT) onto US-20 [Lakeside Ave] toward US-20 / Marlboro Turn RIGHT (South-East) onto South St



## ARROW FENCE CO. INC.



VINYL FENCES

www.arrowfenceonline.com

### **OUR VINYL FENCE SELECTION**

### COMPARE

## **OUR** QUALITY

Sections, posts and pickets are mortised jointed for a finished look and unprecedented strength. No brackets or hangers here.



# ARROW FENCE CO. INC.





























www.arrowfenceonline.com | sales@arrowfenceonline.com