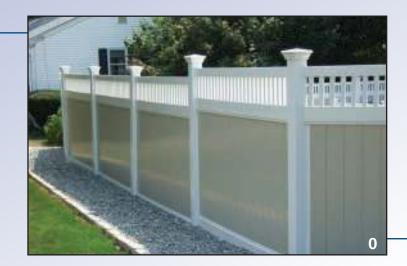

t

#### **Directions from the East**

Take Route 9 West toward Worcester Turn RIGHT (North) onto Route 85 [Cordaville Rd] Keep STRAIGHT onto Route 85 [Marlboro Rd] Bear RIGHT (North) onto Route 85 [Maple St] Turn LEFT (West) onto South St

#### **Directions from the West**

Take I-290 East toward Shrewsbury / Marlboro At exit 26A, take Ramp (RIGHT) onto I-495 toward I-495 / Cape Cod At exit 24A, take Ramp (RIGHT) onto US-20 [Lakeside Ave] toward US-20 / Marlboro Turn RIGHT (South-East) onto South St



## ARROW FENCE CO. INC.



VINYL FENCES

www.arrowfenceonline.com

### **OUR VINYL FENCE SELECTION**

### COMPARE

## **OUR** QUALITY

Sections, posts and pickets are mortised jointed for a finished look and unprecedented strength. No brackets or hangers here.



# ARROW FENCE CO. INC.





























www.arrowfenceonline.com | sales@arrowfenceonline.com