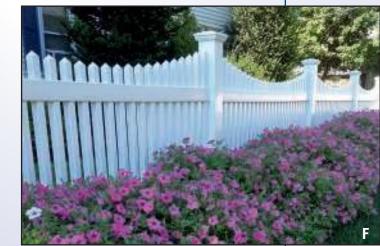

### **OUR VINYL FENCE SELECTION**

### WHY USE OUR VINYL FENCING?

It is the perfect combination of artistry, durability, & functionality.

- 5" X 5" posts available with a variety of toppers
- 8' wide panels
- Reinforced metal channel
- Mortise construction
- All posts dug to appropriate depth
- Wood and steel inserts for added rigidity when applicable
- Custom gates (no prefab)
- Capability of custom heights and designs
- Tan or Grey accent boards available on some styles