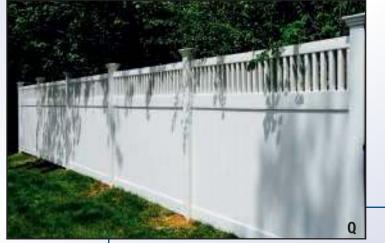

### **OUR VINYL FENCE SELECTION**

### WHY USE OUR VINYL FENCING?

It is the perfect combination of artistry, durability, & functionality.

- 5" X 5" posts available with a variety of toppers
- 8' wide panels
- Reinforced metal channel
- Mortise construction
- All posts dug to appropriate depth
- Wood and steel inserts for added rigidity when applicable
- Custom gates (no prefab)
- Capability of custom heights and designs
- Tan or Grey accent boards available on some styles