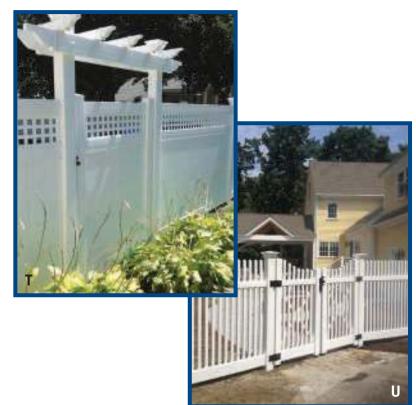

### WHY USE OUR VINYL FENCING?

It is the perfect combination of artistry, durability, & functionality.

- 5" X 5" posts available with a variety of toppers
- 8' wide panels
- Reinforced metal channel
- Mortise construction
- All posts dug to appropriate depth
- Wood and steel inserts for added rigidity when applicable
- Custom gates (no prefab)
- Capability of custom heights and designs
- Tan or Grey accent boards available on some styles

### **OUR VINYL FENCE SELECTION**