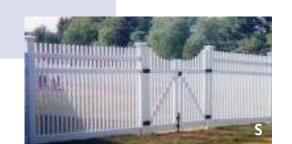

### WHY USE OUR VINYL FENCING?

It is the perfect combination of artistry, durability, & functionality.

- 5" X 5" posts available with a variety of toppers
- 8' wide panels
- Reinforced metal channel
- Mortise construction
- All posts dug to appropriate depth
- Wood and steel inserts for added rigidity when applicable
- Custom gates (no prefab)
- Capability of custom heights and designs
- Tan or Grey accent boards available on some styles

### **OUR VINYL FENCE SELECTION**