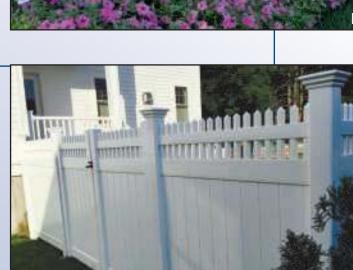

### **OUR VINYL FENCE SELECTION**

### WHY USE OUR VINYL FENCING?

It is the perfect combination of artistry, durability, & functionality.

- 5" X 5" posts available with a variety of toppers
- 8' wide panels
- Reinforced metal channel
- Mortise construction
- All posts dug to appropriate depth
- Wood and steel inserts for added rigidity when applicable
- Custom gates (no prefab)
- Capability of custom heights and designs
- Tan or Grey accent boards available on some styles