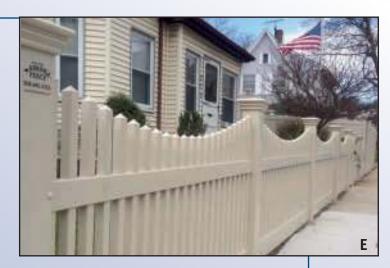

### **OUR VINYL FENCE SELECTION**

### WHY USE OUR VINYL FENCING?

It is the perfect combination of artistry, durability, & functionality.

- 5" X 5" posts available with a variety of toppers
- 8' wide panels
- Reinforced metal channel
- Mortise construction
- All posts dug to appropriate depth
- Wood and steel inserts for added rigidity when applicable
- Custom gates (no prefab)
- Capability of custom heights and designs
- Tan or Grey accent boards available on some styles