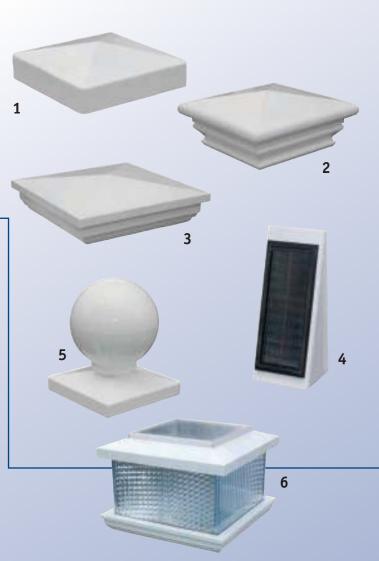

### WHY USE OUR VINYL FENCING?

It is the perfect combination of artistry, durability, & functionality.

- 5" X 5" posts available with a variety of toppers
- 8' wide panels
- Reinforced metal channel
- Mortise construction
- All posts dug to appropriate depth
- Wood and steel inserts for added rigidity when applicable
- Custom gates (no prefab)
- Capability of custom heights and designs
- Tan or Grey accent boards available on some styles